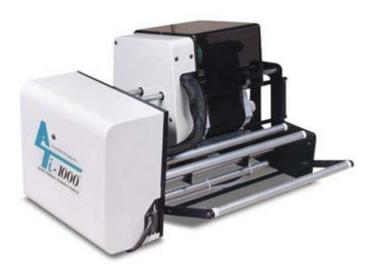

## Ti-1000 Inline Thermal Transfer Printer

The latest in print head technology is here! Fast, quality printing is now available with the Ti-1000 Inline Thermal Transfer Printer. Design and print your own test, barcodes, graphics or logos directly to the surface of bags or roll stock. Floating-edge head eliminates the need to adjust the head for varying media thickness and allows for extended print head life.

**Graphic Capability:** Print with a selection of over 60 fonts, 20 types of bar codes (including European specification bar codes), lines and graphic images.

**High Quality Print:** Printing at speeds of up to 10 inches per second and up to 305 dpi, the Ti-1000 produces clear, clean print.

**Durability:** Durable construction provides protection in heavy industrial manufacturing environments.

**High System Performance:** High throughput can be obtained with "on-the-fly" formatting. Faster downloading of large label formats is achieved with an onboard 16-bit CPU and large memory capacity.