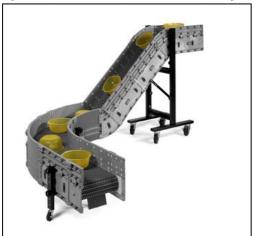

## Dynacon Modular Conveyors

DynaCon Modular Conveyors offer customers flexibility for configuration and reconfiguration.

- Conveyor modules connect and reconnect to form modular conveyor systems of varying lengths (up to 100 feet) and widths (from 4" to 72" wide)
- Combine conveyor modules for horizontal systems, multiple angles (such as 30°,45° and 90°) or radius turns (such as 45°, 90° and 180°)
- Plastic conveyor modules feature a lightweight, high-impact polycarbonate construction
- Compatible with a variety of plastic modular Intralox link style conveyor belting and varied drive flights (cleats)
- Clean room compatible by meeting ISO Class 3 Standards (Federal Class 1 Standards)
- Energy efficient 1/8 or 1/4 HP motors with lifetime greased gearboxes
- Internally or externally mounted conveyor motors with speeds up to 200 feet per minute
- Conveyors have the ability to reverse when needed
- Easy to clean with mild soap and water
- A variety of accessory items are available to complement the already flexible conveyor system
- Easy to assemble with no need for licensed installers
- Maintenance free conveyors with a 5 year warranty
- Offer a Quick Ship Program where custom conveyors can ship in as few as 3 days