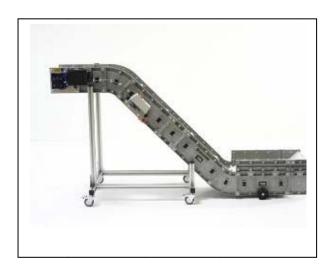

## Dynacon Modular Conveyors

DynaCon Modular Conveyors offer customers flexibility for configuration and reconfiguration.

- Conveyor modules connect and reconnect to form modular conveyor systems of varying lengths (up to 100 feet) and widths (from 4" to 72" wide)
- Combine conveyor modules for horizontal systems, multiple angles (such as 30°,45° and 90°) or radius turns (such as 45°, 90° and 180°)
- Plastic conveyor modules feature a lightweight, high-impact polycarbonate construction
- Compatible with a variety of plastic modular Intralox link style conveyor belting and varied drive flights (cleats)
- Clean room compatible by meeting ISO Class 3 Standards (Federal Class 1 Standards)
- Energy efficient 1/8 or 1/4 HP motors with lifetime greased gearboxes
- Internally or externally mounted conveyor motors with speeds up to 200 feet per minute
- Conveyors have the ability to reverse when needed
- Easy to clean with mild soap and water
- A variety of accessory items are available to complement the already flexible conveyor system
- Easy to assemble with no need for licensed installers
- Maintenance free conveyors with a 5 year warranty
- Offer a Quick Ship Program where custom conveyors can ship in as few as 3 days