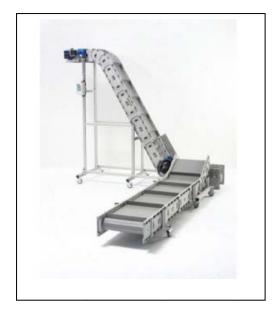

## Dynacon Modular Conveyors

DynaCon Modular Conveyors offer customers flexibility for configuration and reconfiguration.

- Conveyor modules connect and reconnect to form modular conveyor systems of varying lengths (up to 100 feet) and widths (from 4" to 72" wide)
- Combine conveyor modules for horizontal systems, multiple angles (such as 30°,45° and 90°) or radius turns (such as 45°, 90° and 180°)
- Plastic conveyor modules feature a lightweight, high-impact polycarbonate construction
- Compatible with a variety of plastic modular Intralox link style conveyor belting and varied drive flights (cleats)
- Clean room compatible by meeting ISO Class 3 Standards (Federal Class 1 Standards)
- Energy efficient 1/8 or 1/4 HP motors with lifetime greased gearboxes
- Internally or externally mounted conveyor motors with speeds up to 200 feet per minute
- Conveyors have the ability to reverse when needed
- Easy to clean with mild soap and water
- A variety of accessory items are available to complement the already flexible conveyor system
- Easy to assemble with no need for licensed installers
- Maintenance free conveyors with a 5 year warranty
- Offer a Quick Ship Program where custom conveyors can ship in as few as 3 days